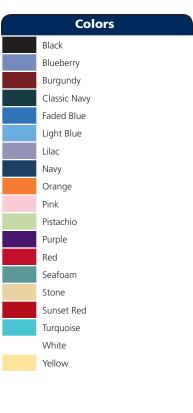

## Please Note:

Colors shown are approximate and for reference only. For closest match see PMS colors, or for exact match, returnable samples and grommeted samples are available.

| Color Chart    |                  |               |               |                 |               |               |               |               |               |               |
|----------------|------------------|---------------|---------------|-----------------|---------------|---------------|---------------|---------------|---------------|---------------|
| Colors         | Black            | Blueberry     | Burgundy      | Classic<br>Navy | Faded<br>Blue | Light Blue    | Lilac         | Navy          | Orange        | Pink          |
| Textile<br>PMS | 19-<br>4006TC    | 17-<br>3936TC | 19-<br>1725TC | 19-<br>4015TC   | No Match      | 15-<br>3920TC | 17-<br>3817TC | 17-<br>1464TC | 17-<br>1464TC | 13-<br>2005TC |
| General<br>PMS | Process<br>Black | No Match      | 505C          | 532C            | 7455C         | 284C          | 5285C         | 533C          | 1655C         | 196C          |
| Colors         | Pistachio        | Purple        | Red           | Seafoam         | Stone         | Sunset<br>Red | Turquoise     | White         | Yellow        |               |
| Textile<br>PMS | 14-<br>0217TC    | No Match      | 19-<br>1764TC | 17-<br>5111TC   | 14-<br>1112TC | 19-<br>1663TC | 15-<br>4825TC | 11-<br>0601TC | 12-<br>0826TC |               |
| General<br>PMS | 578C             | 2627C         | 187C          | 7475C           | 7502C         | 1807C         | 3115C         | No Match      | 1215C         |               |