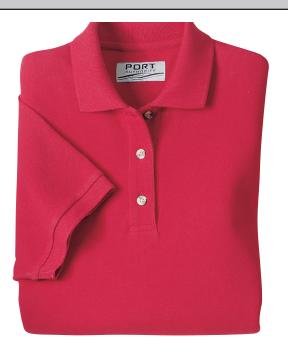

## **Ladies Pique Knit Sport Shirt**

## L420

- \* 7-ounce pique \* 100% ring spun combed cotton \* Garment washed
- \* Welt collar and cuffs \* Double-needle stitched \* Side vents \* Locker patch
- \* Horn tone buttons \* Fashioned to fit a woman
- \* Shorter cut through the body and sleeves, and smaller armholes